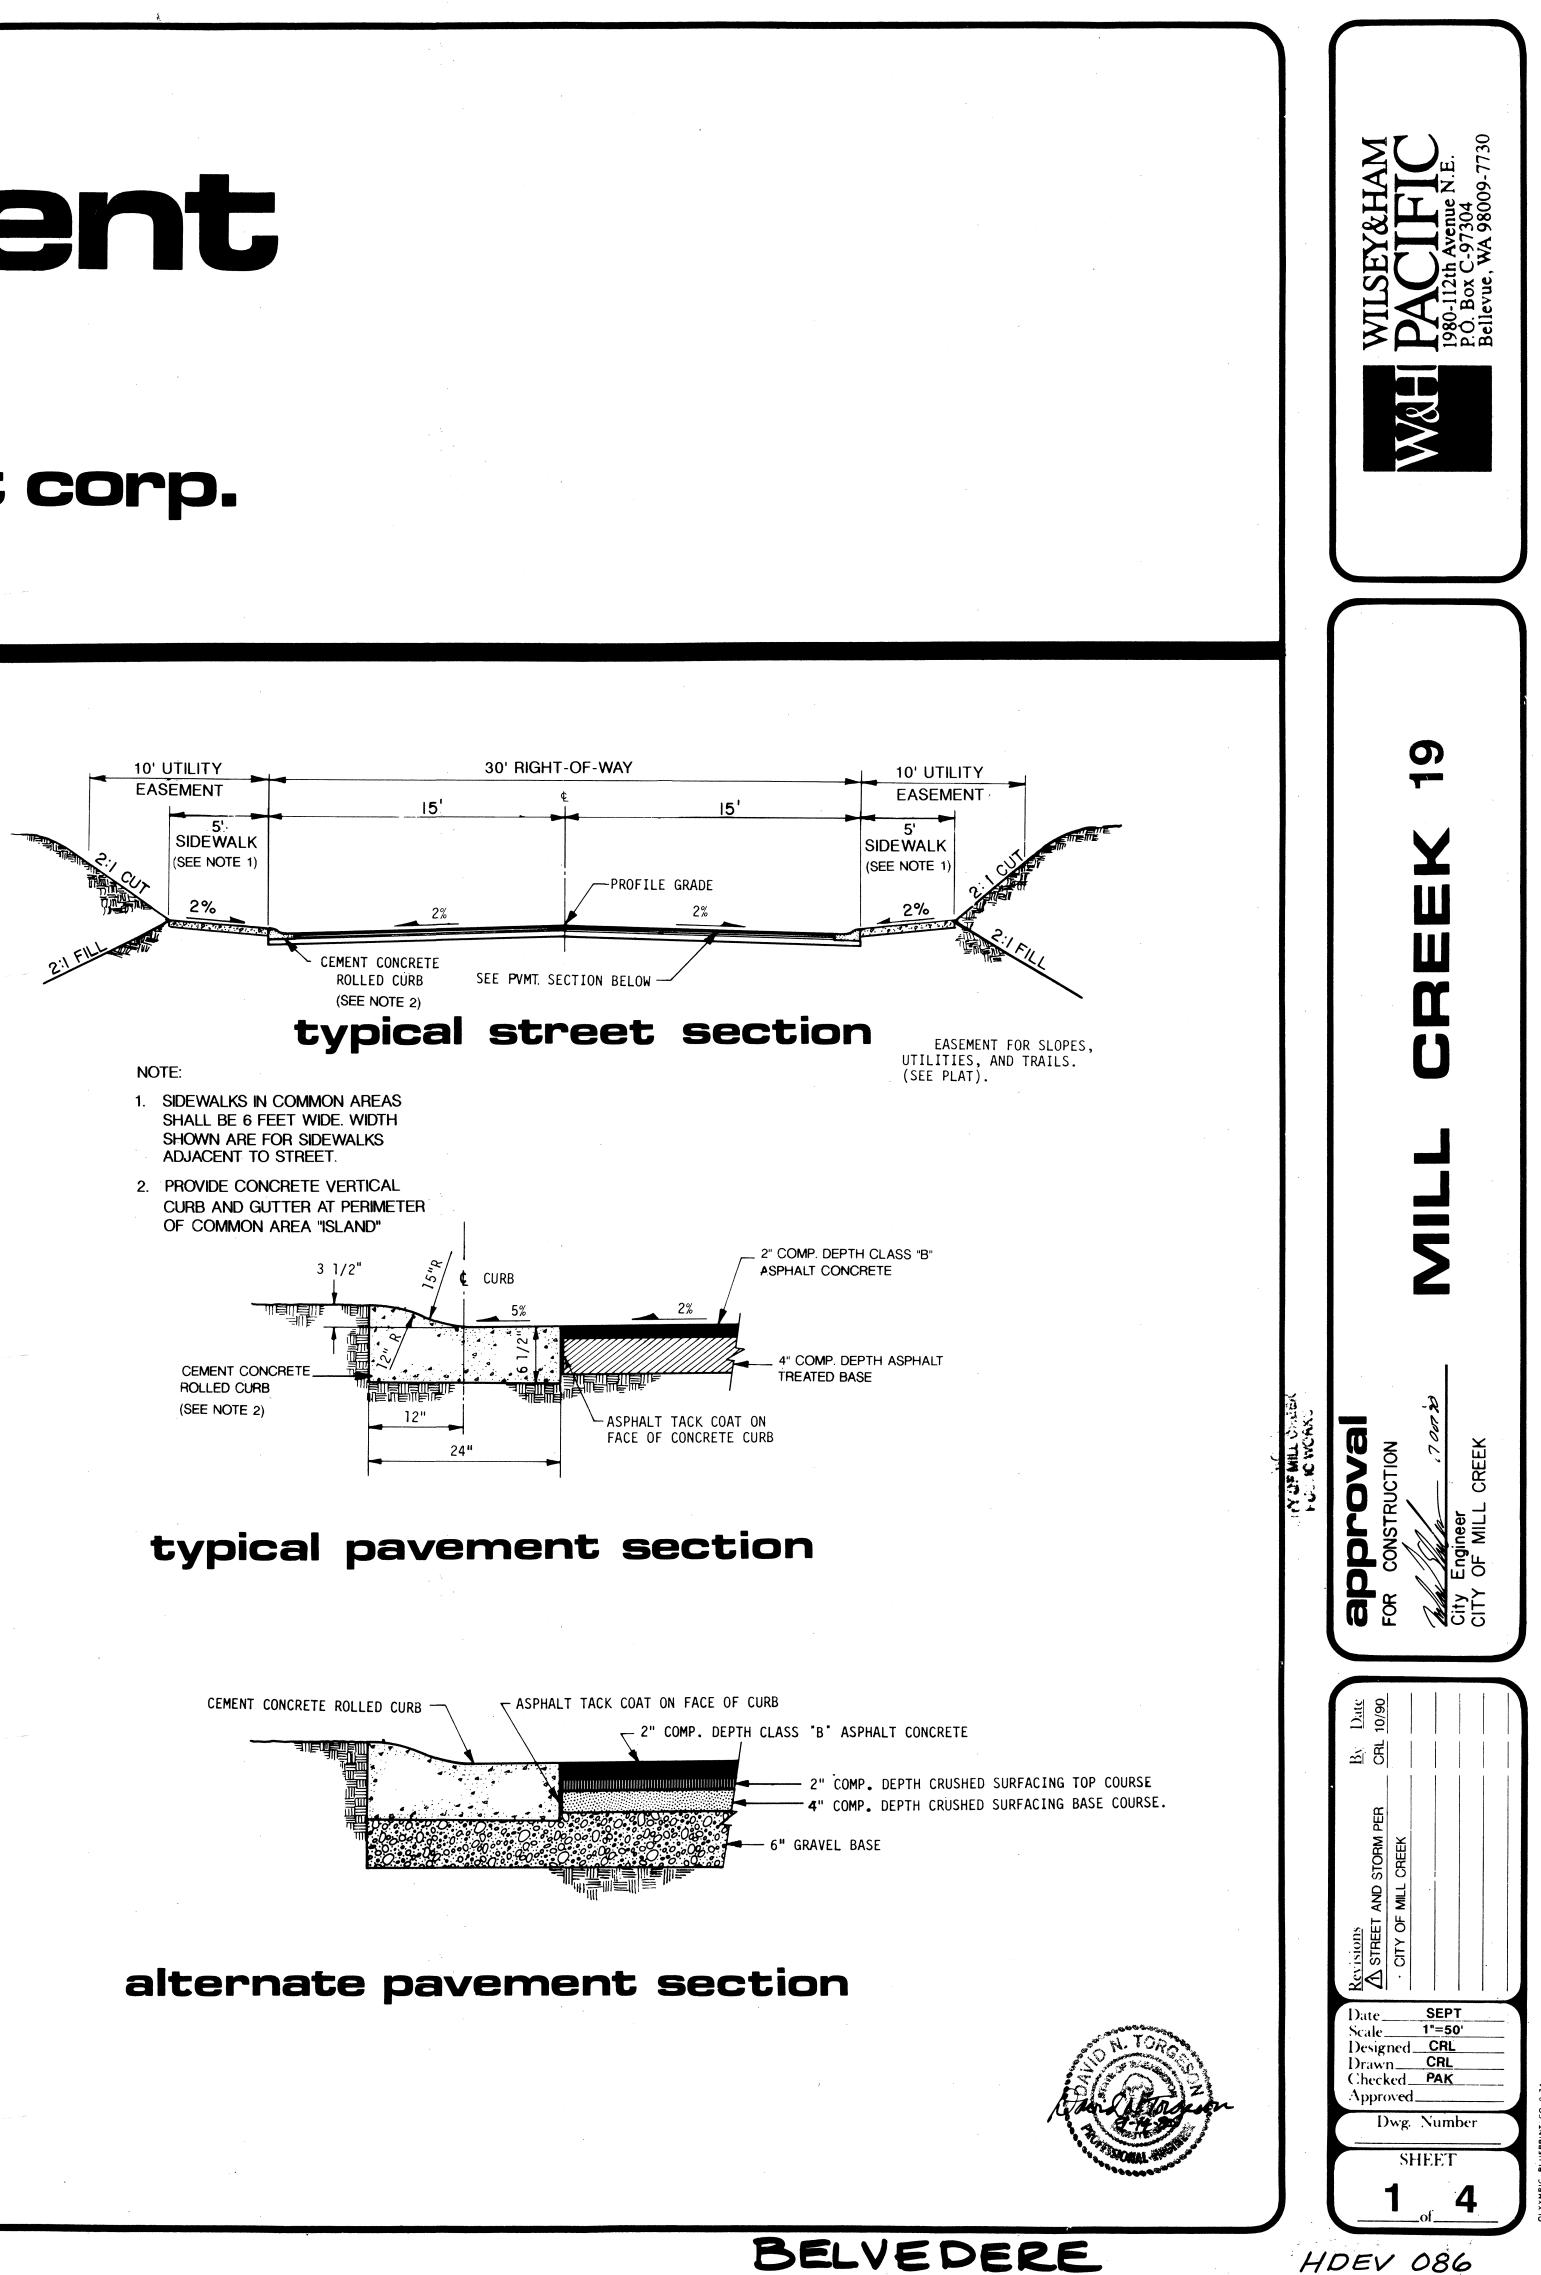

## for: united development corp.

ALL WATER AND SEWER CONSTRUCTION SHOWN ON THESE PLANE SHALL CONFORM TO DEVELOPER STANDARDS OF THE SILVER LAKE WATER

ALL ROADWAY AND STORM DRAINAGE CONSTRUCTION SHOWN ON THESE PLANS SHALL CONFORM TO STANDARD SPECIFICATIONS FOR ROAD, BRIDGE AND MUNICIPAL CONSTRUCTION, DIVISIONS 2 THROUGH 9, PUBLISHED BY THE WASHINGTON STATE DEPARTMENT OF TRANSPORTATION (WSDOT). WORK IN THE PUBLIC RIGHT-OF-WAY MAY BE SUBJECT TO ADDITIONAL REQUIREMENTS OF WSDOT AND THE CITY

ALL EARTHWORK AND STORM DRAINAGE BACKFILL SHALL BE ACCOMPLISHED IN ACCORDANCE WITH THE SPECIFICATIONS AND UNDER

IT SHALL BE THE CONTRACTOR'S RESPONSIBILITY TO LOCATE AND PROTECT FROM DAMAGE ALL EXISTING FACILITIES AT NO DIRECT COST

ALL CORRUGATED METAL PIPE SHALL BE 16 GAUGE ALUMINUM UNLESS

NO BACKFILLING OF DRAINAGE PIPES SHALL BE DONE UNTIL INSPECTED BY THE CITY OF MILL CREEK ENGINEER.

7. ALL STATIONING SHOWN ON THESE PLANS SHALL REFER TO STREET CENTERLINE STATIONING UNLESS SPECIFICALLY NOTED OTHERWISE.

ELEVATIONS SHOWN ON THE PLANS ARE BASED UPON SEA LEVEL, AS ESTABLISHED BY THE U.S. COAST AND GEODETIC SURVEY, UNLESS SPECIFICALLY STATED OTHERWISE ON THE PLANS.

BASIS OF BEARINGS IS THE WASHINGTON STATE GRID SYSTEM - NORTH

ALL TEMPORARY OR PERMANENT SIGNING IS TO BE IN ACCORDANCE WITH THE CITY OF MILL CREEK STANDARDS.

|                                                         |                                                                     |                                 |                       |                     |                                                    |                                              |                      | 169 3                                               | 2' V.C.                                                             | 14+19 22<br>14+19 22 | 433.69 |
|---------------------------------------------------------|---------------------------------------------------------------------|---------------------------------|-----------------------|---------------------|----------------------------------------------------|----------------------------------------------|----------------------|-----------------------------------------------------|---------------------------------------------------------------------|----------------------|--------|
|                                                         |                                                                     | S.                              | PVI STA =<br>PVI ELEV | = 11+00<br>= 426.67 | 11+70.59<br>15+68.56                               | 12+50                                        | H32.67               | 200                                                 | 13#50 13                                                            | +34.66               | 433.38 |
|                                                         | 105 10                                                              | 423.42<br>LIUM BLVD.<br>= 10+50 | 425.67                | = 11+50             | 28.67<br>ECTION STA                                | BVC STA =                                    |                      |                                                     | K                                                                   | EVC STA =            |        |
|                                                         |                                                                     | INTERSECTION TRIL               | ELEV                  | EVC STA :           |                                                    | 0%                                           |                      |                                                     |                                                                     | ***                  |        |
|                                                         | ŧ                                                                   | +2.00%                          |                       |                     | AF-1250                                            | 70LF-12 SD                                   |                      | STA_12+8;                                           | .51, 13.33                                                          | 'RT                  |        |
| 25LF-12"s                                               | SD <b>@</b> 3.1 <b>4%</b>                                           |                                 | 9215-12°SD            | 3.16X 9             | 3.42%                                              |                                              | 8" SD <b>0</b> 6.26% | CB NO. 6(<br>RIM ELEV.<br>INV. IN(8°)<br>INV. OUT(1 | TYPE I)<br>433.47<br>428.80<br>2") 428.47                           |                      |        |
| STA 10+17.8<br><u>MH NO. 1(TY</u><br>W/SOLID LID N      | PE II-48)                                                           |                                 |                       | <b>6</b> 6.30%      | STA 11+35<br>CB NO. 3                              | .0, 13.33'l<br>TYPE I)                       |                      | NLET NO.<br>RIM ELEV.                               | 433.47                                                              | · (                  | 0.20%  |
| RIM ELEV. =<br>INV. IN = 41<br>INV. OUT =<br>SUMP = 417 | 9.12<br>419.11                                                      |                                 |                       |                     | RIM ELEV.<br>INV. IN(8"<br>INV. IN(12<br>INV. OUT( | 427.83<br>) 42315<br>") 422.84<br>(2") 422.8 | 3                    | INV OUT(8"<br>STA 11+                               | 93.62, 16.<br>5(TYPE I)                                             | ę                    |        |
| CB NO.<br>RIM ELE<br>INV.IN(1                           | +43.31, 13<br>2(TYPE I)<br>EV. 425.25<br>2") 419.93<br>[(12") 419.9 | ]                               |                       | 27 U                | STA 11+3<br>INLET NO.<br>RIM ELEV.<br>INV.OUT(8    | 427.83                                       | LT                   | RIM ELEV<br>INV. IN(1<br>INV. IN(1                  | (. 429.82<br>2°) 424.82<br>2°) 424.82<br>(12°) 424.82<br>(12°) 424. |                      |        |
|                                                         |                                                                     |                                 |                       |                     |                                                    |                                              | 432.67               |                                                     |                                                                     |                      | 433.38 |
|                                                         | 10+0                                                                |                                 | 11-                   | -00                 | 12H                                                | -00                                          | 13-                  | + <b>00</b>                                         | 14+                                                                 | •00                  |        |