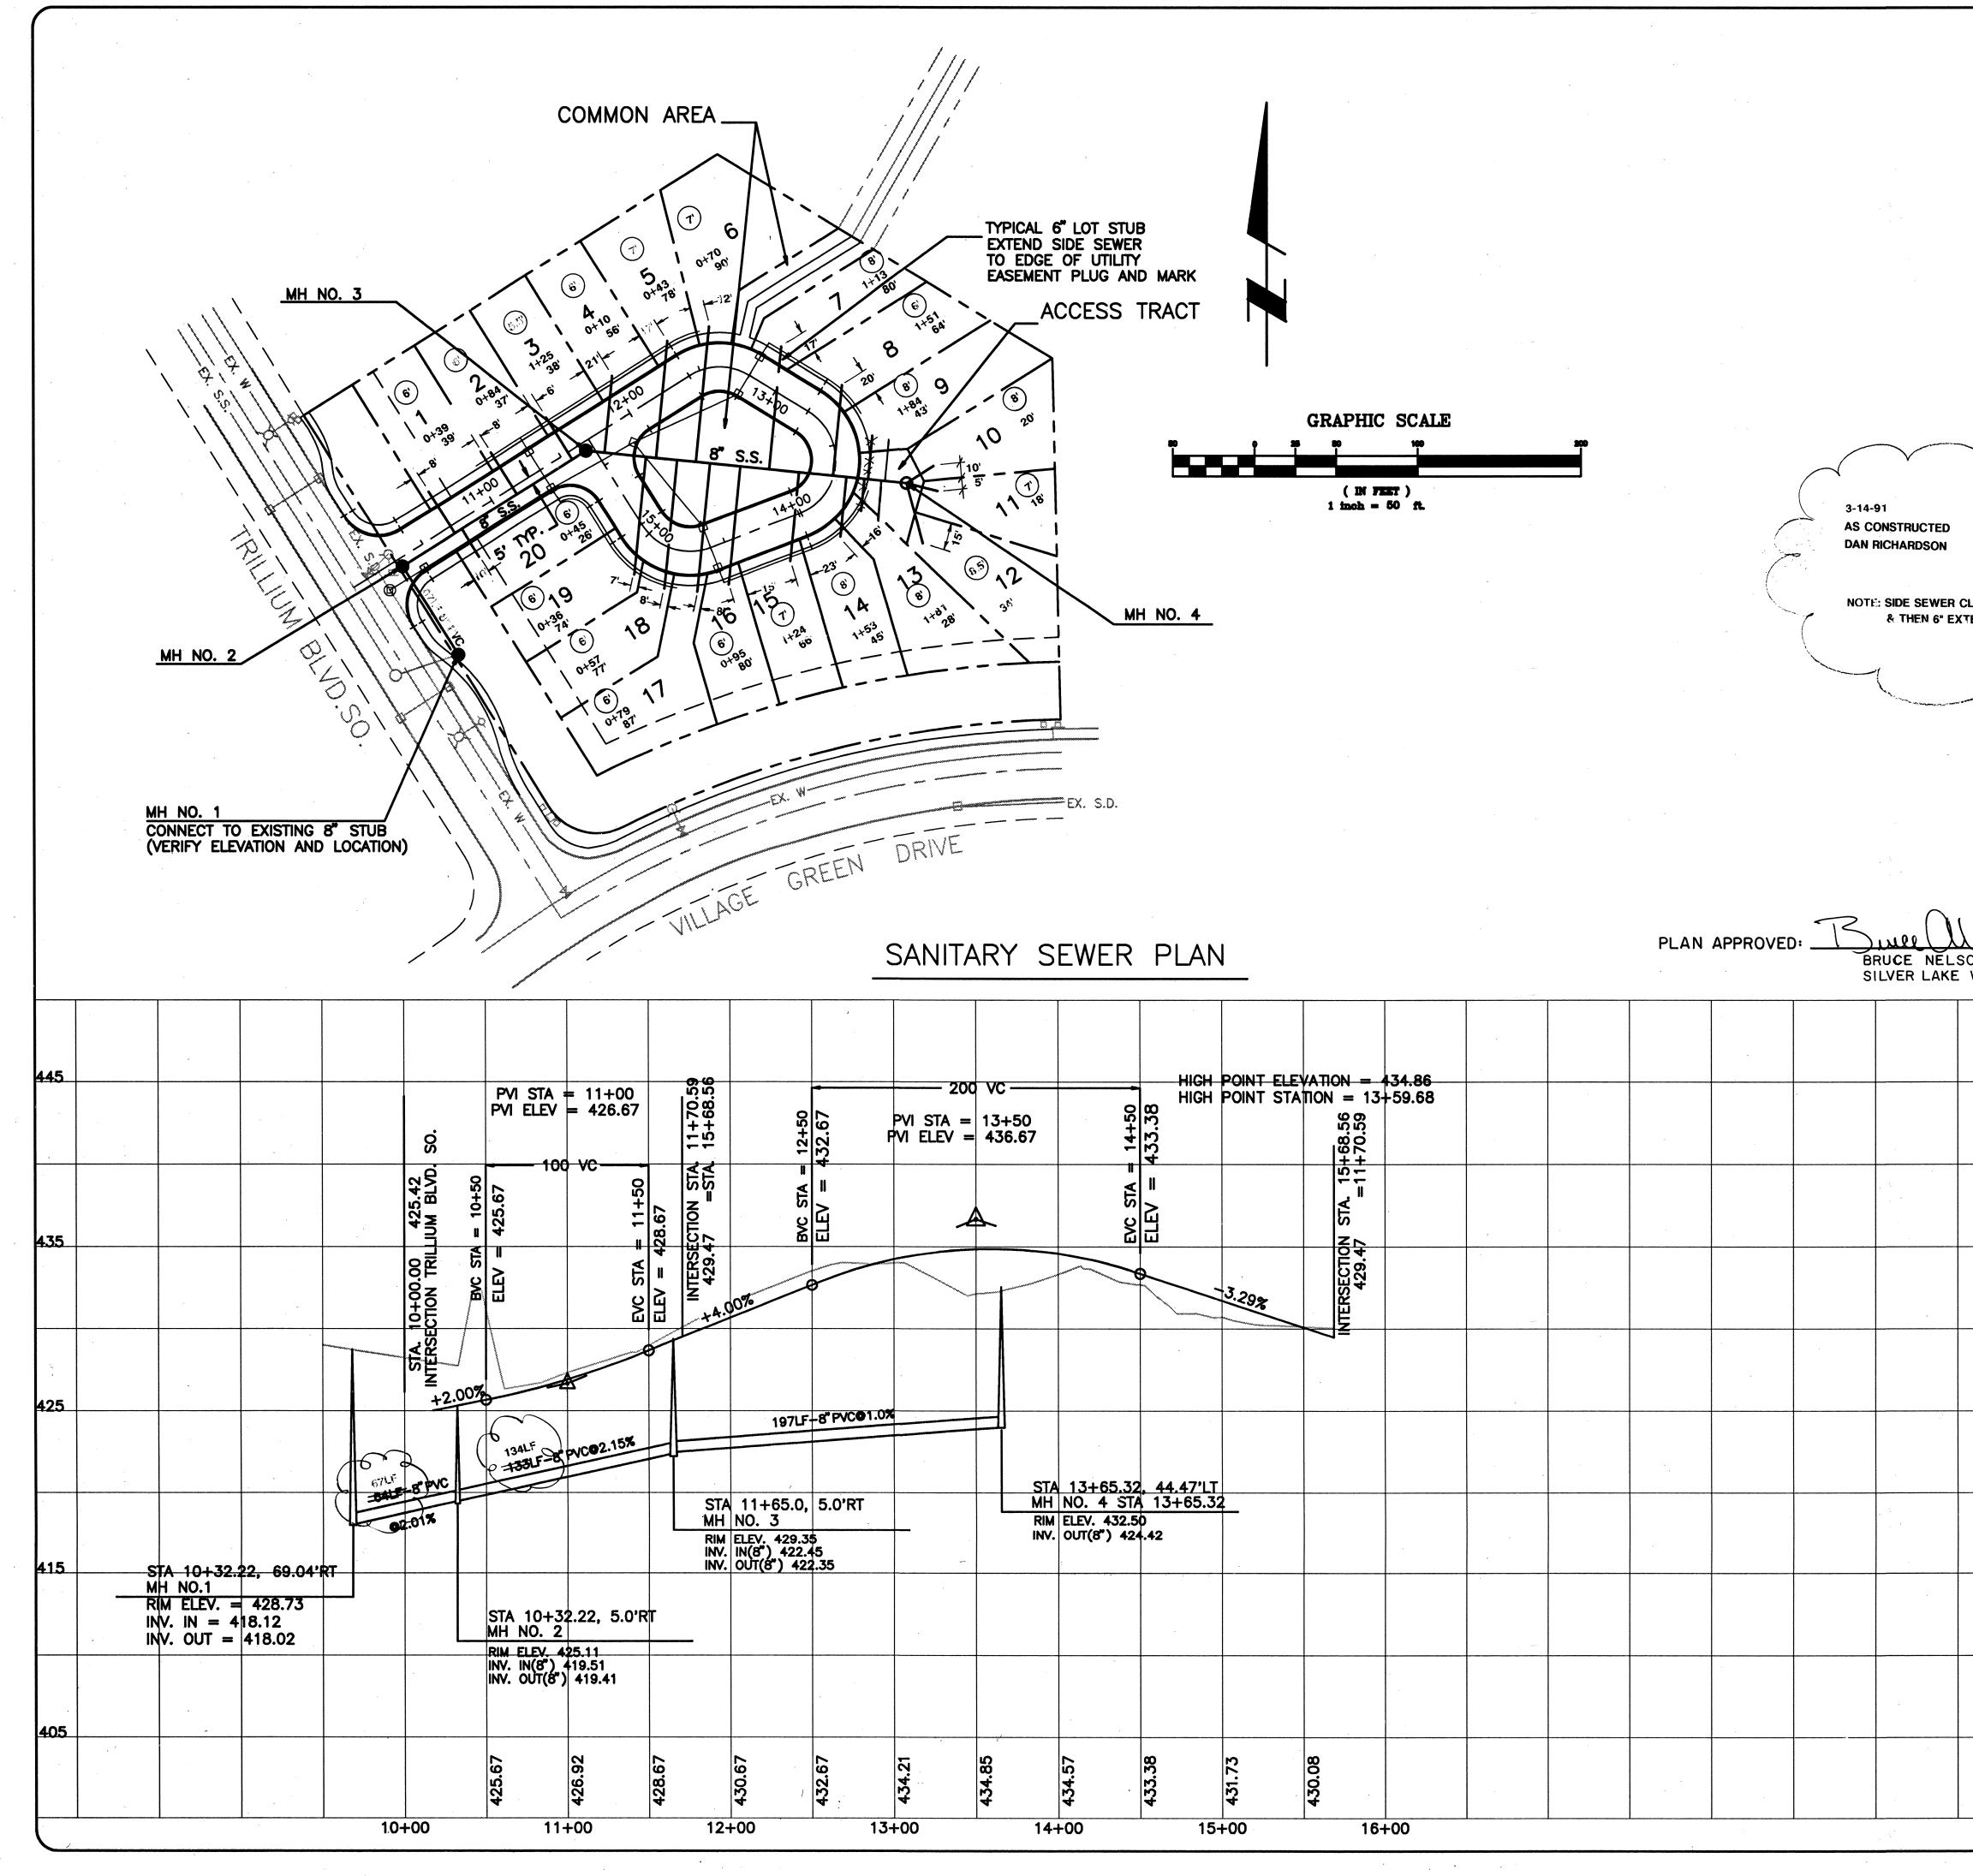

•

•

| TYPICAL 6" LOT STUB<br>EXTEND SIDE SEWER<br>TO EDGE OF UTILITY<br>EASEMENT PLUG AND MARK<br>ACCESS TRACT                                                                                                                                                                                                                                                                                                                                                                                                                                                                                                                                                                                                                                                                                                                                                                                                                                                                                                                                                                                                                                                                                                                                                                                                                                                                                                                                                                                                                                                                                                                                                                                                                                                                                                                                                                                                                                                                                                                                                                                                                                                                                                                                                                                                                                                                                                                                                                                                                                                                                                                                                                                                                                                                                                                                                                                             |                                                 |                                                                                                                                                                                                                                                                                                                                                                                                                                                                                                                                                                                                                                                                                                                                                                                                                                                                                                                                                                                                                                                                                                                                                                                                                                                                                                                                                                                                                                                                                                                                                                                                                                                                                                                                                                                                                                                                                                                                                                                                                                                                                                               | WAH WLSEY & HAM<br>PACIFY & HAM<br>1980-112th Avenue N.E.<br>P.O. Box C-97304<br>Bellevue, WA 98009-7730                                                                                                                                                                      |
|------------------------------------------------------------------------------------------------------------------------------------------------------------------------------------------------------------------------------------------------------------------------------------------------------------------------------------------------------------------------------------------------------------------------------------------------------------------------------------------------------------------------------------------------------------------------------------------------------------------------------------------------------------------------------------------------------------------------------------------------------------------------------------------------------------------------------------------------------------------------------------------------------------------------------------------------------------------------------------------------------------------------------------------------------------------------------------------------------------------------------------------------------------------------------------------------------------------------------------------------------------------------------------------------------------------------------------------------------------------------------------------------------------------------------------------------------------------------------------------------------------------------------------------------------------------------------------------------------------------------------------------------------------------------------------------------------------------------------------------------------------------------------------------------------------------------------------------------------------------------------------------------------------------------------------------------------------------------------------------------------------------------------------------------------------------------------------------------------------------------------------------------------------------------------------------------------------------------------------------------------------------------------------------------------------------------------------------------------------------------------------------------------------------------------------------------------------------------------------------------------------------------------------------------------------------------------------------------------------------------------------------------------------------------------------------------------------------------------------------------------------------------------------------------------------------------------------------------------------------------------------------------------|-------------------------------------------------|---------------------------------------------------------------------------------------------------------------------------------------------------------------------------------------------------------------------------------------------------------------------------------------------------------------------------------------------------------------------------------------------------------------------------------------------------------------------------------------------------------------------------------------------------------------------------------------------------------------------------------------------------------------------------------------------------------------------------------------------------------------------------------------------------------------------------------------------------------------------------------------------------------------------------------------------------------------------------------------------------------------------------------------------------------------------------------------------------------------------------------------------------------------------------------------------------------------------------------------------------------------------------------------------------------------------------------------------------------------------------------------------------------------------------------------------------------------------------------------------------------------------------------------------------------------------------------------------------------------------------------------------------------------------------------------------------------------------------------------------------------------------------------------------------------------------------------------------------------------------------------------------------------------------------------------------------------------------------------------------------------------------------------------------------------------------------------------------------------------|-------------------------------------------------------------------------------------------------------------------------------------------------------------------------------------------------------------------------------------------------------------------------------|
| $\frac{9}{10}$ $\frac{20}{5}$ $\frac{10}{5}$ $\frac{1}{10}$ $\frac{1}{5}$ $\frac{1}{10}$ | GRAPHIC SCALE<br>( IN FEET )<br>1 inch = 50 ft. | 3-14-91<br>AS CONSTRUCTED<br>DAN RICHARDSON<br>NOTE: SIDE SEWER CLEANOUT (TEES) ARE BEHIND SIDEWALK<br>& THEN 6" EXTENDED 10' BEYOND CLEANOUT (EES) - INTO PROPERTY                                                                                                                                                                                                                                                                                                                                                                                                                                                                                                                                                                                                                                                                                                                                                                                                                                                                                                                                                                                                                                                                                                                                                                                                                                                                                                                                                                                                                                                                                                                                                                                                                                                                                                                                                                                                                                                                                                                                           | OFILE<br>OFILE                                                                                                                                                                                                                                                                |
| EX. S.D.                                                                                                                                                                                                                                                                                                                                                                                                                                                                                                                                                                                                                                                                                                                                                                                                                                                                                                                                                                                                                                                                                                                                                                                                                                                                                                                                                                                                                                                                                                                                                                                                                                                                                                                                                                                                                                                                                                                                                                                                                                                                                                                                                                                                                                                                                                                                                                                                                                                                                                                                                                                                                                                                                                                                                                                                                                                                                             |                                                 | PLAN APPROVED:<br>BRUCE NELSON, MANAGER<br>SILVER LAKE WATER DIST.                                                                                                                                                                                                                                                                                                                                                                                                                                                                                                                                                                                                                                                                                                                                                                                                                                                                                                                                                                                                                                                                                                                                                                                                                                                                                                                                                                                                                                                                                                                                                                                                                                                                                                                                                                                                                                                                                                                                                                                                                                            | SCALES:<br>HORIZ. 1"=50'<br>VERT. 1"=5'<br>BORD UN CORP<br>VERT. 1"=5'                                                                                                                                                                                                        |
| 200 VC - HIGH POINT ELEHIGH POINT STA $A = 13+50$ $Y = 436.67$ $F = 12$                                                                                                                                                                                                                                                                                                                                                                                                                                                                                                                                                                                                                                                                                                                                                                                                                                                                                                                                                                                                                                                                                                                                                                                                                                                                                                                                                                                                                                                                                                                                                                                                                                                                                                                                                                                                                                                                                                                     | $\frac{1}{100} = \frac{434.86}{12+200}$         |                                                                                                                                                                                                                                                                                                                                                                                                                                                                                                                                                                                                                                                                                                                                                                                                                                                                                                                                                                                                                                                                                                                                                                                                                                                                                                                                                                                                                                                                                                                                                                                                                                                                                                                                                                                                                                                                                                                                                                                                                                                                                                               |                                                                                                                                                                                                                                                                               |
| STA 13+65.32, 44.47'LT<br>MH NO. 4 STA 13+65.32<br>RIM ELEV. 432.50<br>INV. OUT(8") 424.42                                                                                                                                                                                                                                                                                                                                                                                                                                                                                                                                                                                                                                                                                                                                                                                                                                                                                                                                                                                                                                                                                                                                                                                                                                                                                                                                                                                                                                                                                                                                                                                                                                                                                                                                                                                                                                                                                                                                                                                                                                                                                                                                                                                                                                                                                                                                                                                                                                                                                                                                                                                                                                                                                                                                                                                                           |                                                 | Image: series of the series | Date SEPT.                                                                                                                                                                                                                                                                    |
| S8 S8 S2 S2<                                                                                                                                                                                                                                                                                                                                                                                                                                                                                                                                                                                                                                                                                                                                                                                                                                                                                                                                                                                                                                                                                                                                                                                                                                                                                                                                                                                                                                                                                                                                                                                                                                                                                                                                                                                                                                                                                                                                                                                                                                                                                                                                                                                                                                                                                                                                                                                                                                                                                                                                                                                   | 80.0274                                         |                                                                                                                                                                                                                                                                                                                                                                                                                                                                                                                                                                                                                                                                                                                                                                                                                                                                                                                                                                                                                                                                                                                                                                                                                                                                                                                                                                                                                                                                                                                                                                                                                                                                                                                                                                                                                                                                                                                                                                                                                                                                                                               | $\begin{array}{c c} \hline Date & \underline{SEPT.} \\ Scale & 1"=50 \\ Designed & CRL \\ Drawn & CRL \\ Drawn & CRL \\ Checked & PAK \\ Approved \\ \hline Dwg. Number \\ 3-3051-2601-1.56 \\ \hline Filename & 3051SD0 \\ SHEET \\ \hline 3_{of} & 4 \\ \hline \end{array}$ |