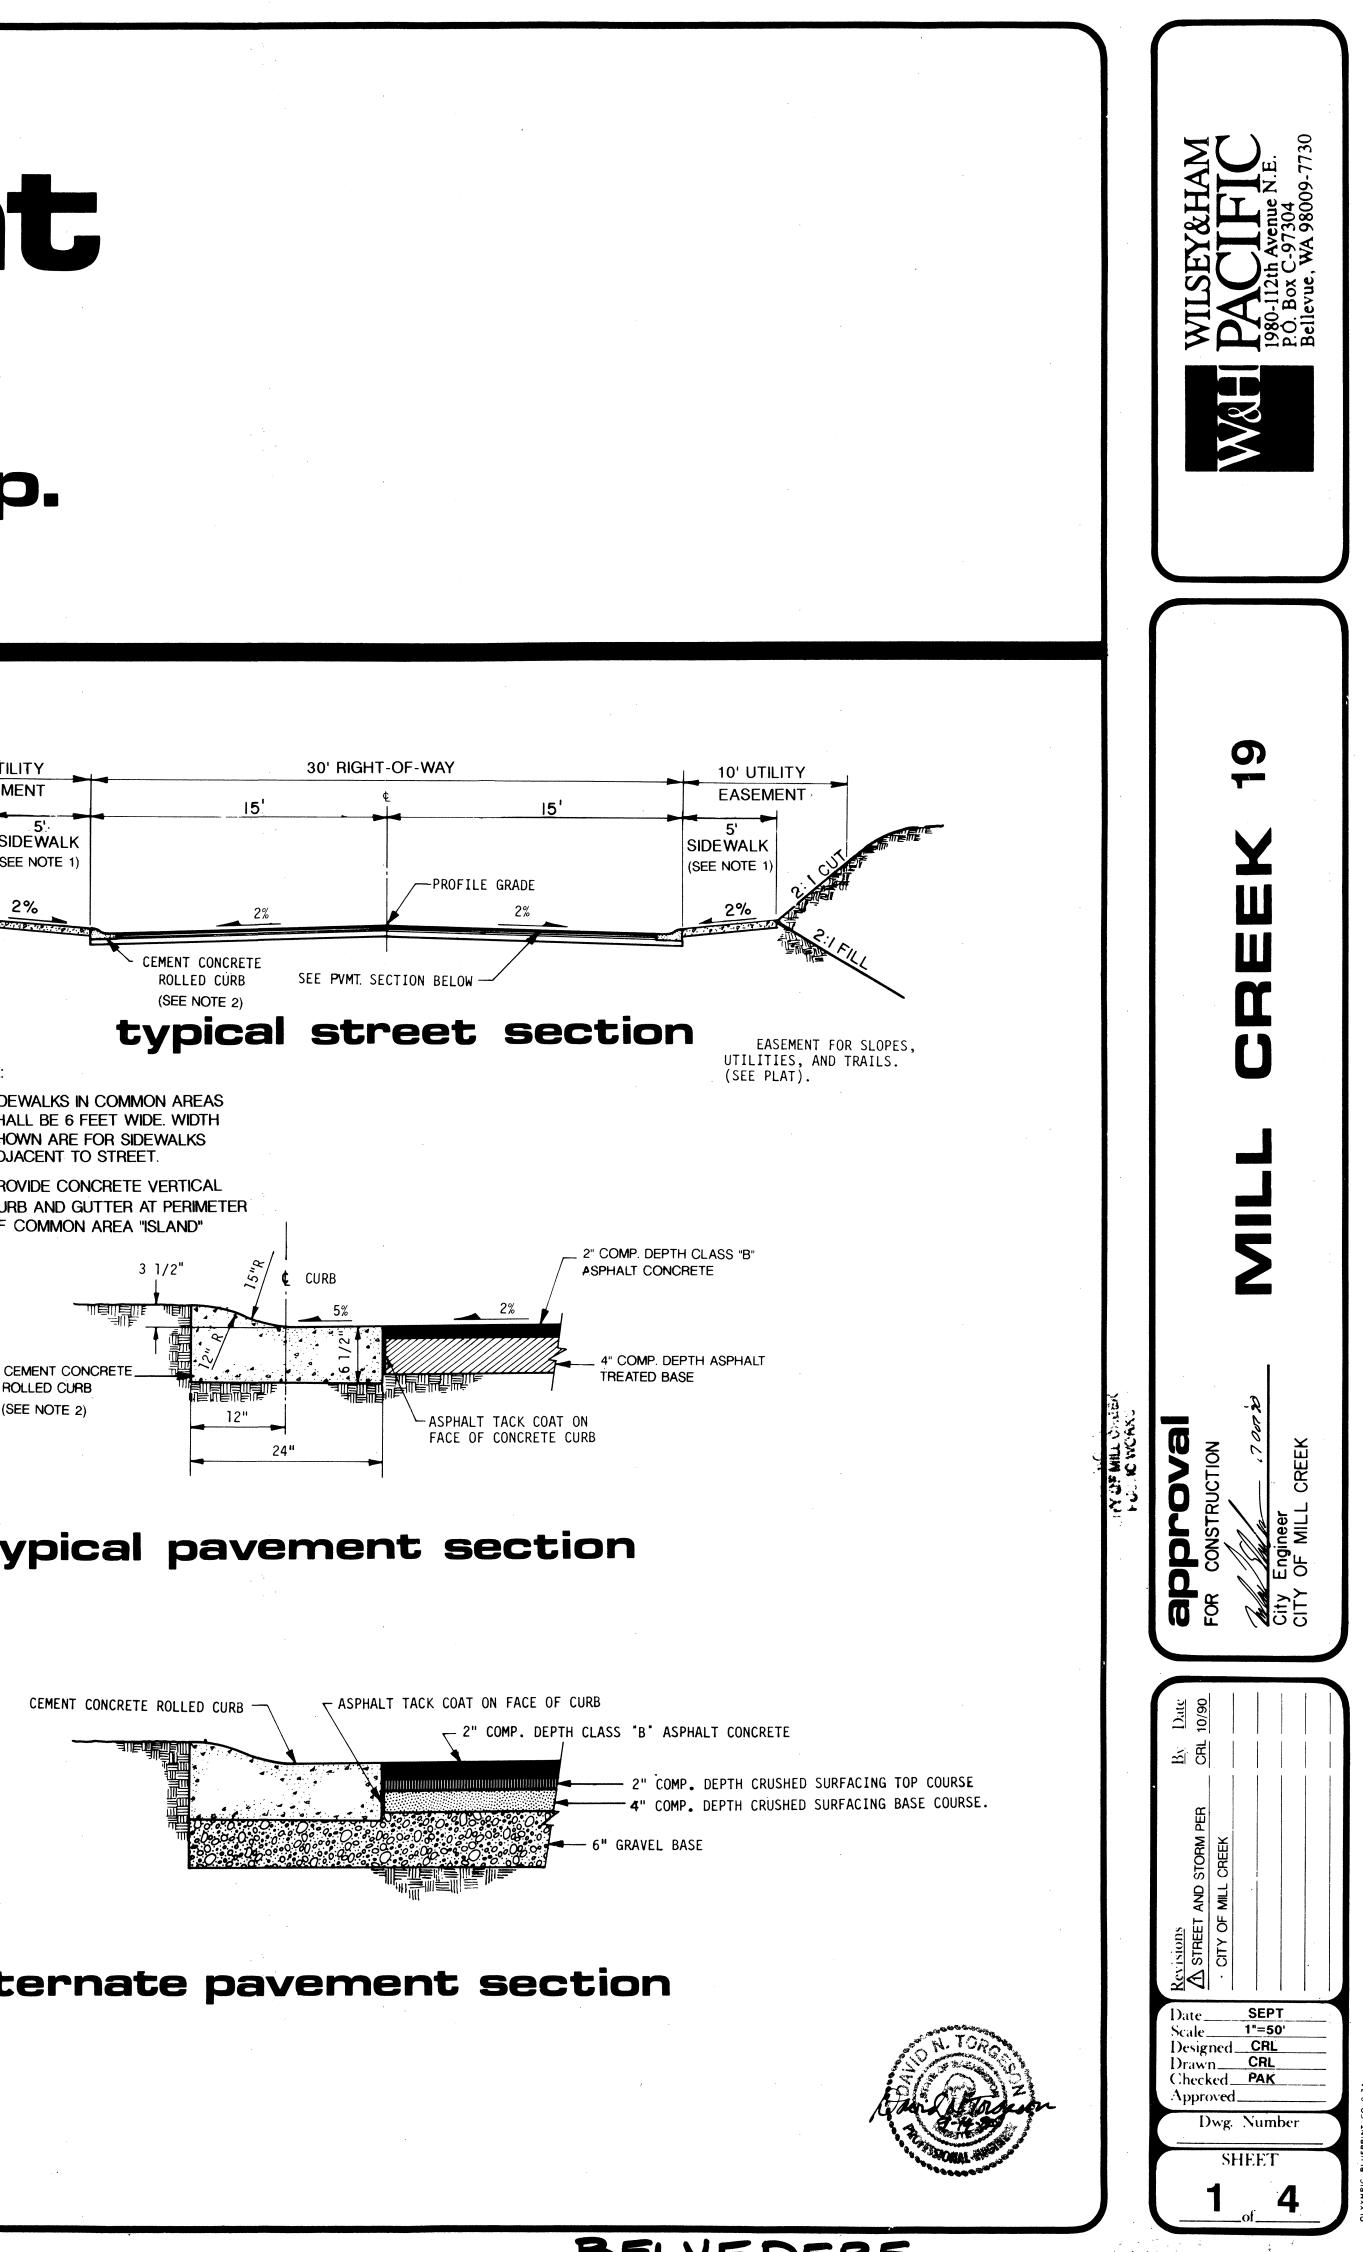

## for: united development corp.

ALL WATER AND SEWER CONSTRUCTION SHOWN ON THESE PLANE SHALL CONFORM TO DEVELOPER STANDARDS OF THE SILVER LAKE WATER

ALL ROADWAY AND STORM DRAINAGE CONSTRUCTION SHOWN ON THESE PLANS SHALL CONFORM TO STANDARD SPECIFICATIONS FOR ROAD, BRIDGE AND MUNICIPAL CONSTRUCTION, DIVISIONS 2 THROUGH 9, PUBLISHED BY THE WASHINGTON STATE DEPARTMENT OF TRANSPORTATION (WSDOT). WORK IN THE PUBLIC RIGHT-OF-WAY MAY BE SUBJECT TO ADDITIONAL REQUIREMENTS OF WSDOT AND THE CITY

ALL EARTHWORK AND STORM DRAINAGE BACKFILL SHALL BE ACCOMPLISHED IN ACCORDANCE WITH THE SPECIFICATIONS AND UNDER

IT SHALL BE THE CONTRACTOR'S RESPONSIBILITY TO LOCATE AND PROTECT FROM DAMAGE ALL EXISTING FACILITIES AT NO DIRECT COST

ALL CORRUGATED METAL PIPE SHALL BE 16 GAUGE ALUMINUM UNLESS

NO BACKFILLING OF DRAINAGE PIPES SHALL BE DONE UNTIL INSPECTED BY THE CITY OF MILL CREEK ENGINEER.

7. ALL STATIONING SHOWN ON THESE PLANS SHALL REFER TO STREET CENTERLINE STATIONING UNLESS SPECIFICALLY NOTED OTHERWISE.

ELEVATIONS SHOWN ON THE PLANS ARE BASED UPON SEA LEVEL, AS ESTABLISHED BY THE U.S. COAST AND GEODETIC SURVEY, UNLESS SPECIFICALLY STATED OTHERWISE ON THE PLANS.

BASIS OF BEARINGS IS THE WASHINGTON STATE GRID SYSTEM - NORTH

ALL TEMPORARY OR PERMANENT SIGNING IS TO BE IN ACCORDANCE WITH THE CITY OF MILL CREEK STANDARDS.

|                                                         |                                                                     |                                 |                       |                     |                                                    |                                              |                      | 169 3                                               | 2' V.C.                                                             | 14+19 22<br>14+19 22 | 433.69 |
|---------------------------------------------------------|---------------------------------------------------------------------|---------------------------------|-----------------------|---------------------|----------------------------------------------------|----------------------------------------------|----------------------|-----------------------------------------------------|---------------------------------------------------------------------|----------------------|--------|
|                                                         |                                                                     | S.                              | PVI STA =<br>PVI ELEV | = 11+00<br>= 426.67 | 11+70.59<br>15+68.56                               | 12+50                                        | H32.67               | 200                                                 | 13#50 13                                                            | +34.66               | 433.38 |
|                                                         | 105 10                                                              | 423.42<br>LIUM BLVD.<br>= 10+50 | 425.67                | = 11+50             | 28.67<br>ECTION STA                                | BVC STA =                                    |                      |                                                     | K                                                                   | EVC STA =            |        |
|                                                         |                                                                     | INTERSECTION TRIL               | ELEV                  | EVC STA :           |                                                    | 0%                                           |                      |                                                     |                                                                     | ***                  |        |
|                                                         | ŧ                                                                   | +2.00%                          |                       |                     | AF-1250                                            | 70LF-12 SD                                   |                      | STA_12+8;                                           | .51, 13.33                                                          | 'RT                  |        |
| 25LF-12"s                                               | SD <b>@</b> 3.1 <b>4%</b>                                           |                                 | 9215-12°SD            | 3.16X 9             | 3.42%                                              |                                              | 8" SD <b>0</b> 6.26% | CB NO. 6(<br>RIM ELEV.<br>INV. IN(8°)<br>INV. OUT(1 | TYPE I)<br>433.47<br>428.80<br>2") 428.47                           |                      |        |
| STA 10+17.8<br><u>MH NO. 1(TY</u><br>W/SOLID LID N      | PE II-48)                                                           |                                 |                       | <b>6</b> 6.30%      | STA 11+35<br>CB NO. 3                              | .0, 13.33'l<br>TYPE I)                       |                      | NLET NO.<br>RIM ELEV.                               | 433.47                                                              | · (                  | 0.20%  |
| RIM ELEV. =<br>INV. IN = 41<br>INV. OUT =<br>SUMP = 417 | 9.12<br>419.11                                                      |                                 |                       |                     | RIM ELEV.<br>INV. IN(8"<br>INV. IN(12<br>INV. OUT( | 427.83<br>) 42315<br>") 422.84<br>(2") 422.8 | 3                    | INV OUT(8"<br>STA 11+                               | 93.62, 16.<br>5(TYPE I)                                             | ę                    |        |
| CB NO.<br>RIM ELE<br>INV.IN(1                           | +43.31, 13<br>2(TYPE I)<br>EV. 425.25<br>2") 419.93<br>[(12") 419.9 | ]                               |                       | 27 U                | STA 11+3<br>INLET NO.<br>RIM ELEV.<br>INV.OUT(8    | 427.83                                       | LT                   | RIM ELEV<br>INV. IN(1<br>INV. IN(1                  | (. 429.82<br>2°) 424.82<br>2°) 424.82<br>(12°) 424.82<br>(12°) 424. |                      |        |
|                                                         |                                                                     |                                 |                       |                     |                                                    |                                              | 432.67               |                                                     |                                                                     |                      | 433.38 |
|                                                         | 10+0                                                                |                                 | 11-                   | -00                 | 12H                                                | -00                                          | 13-                  | + <b>00</b>                                         | 14+                                                                 | •00                  |        |