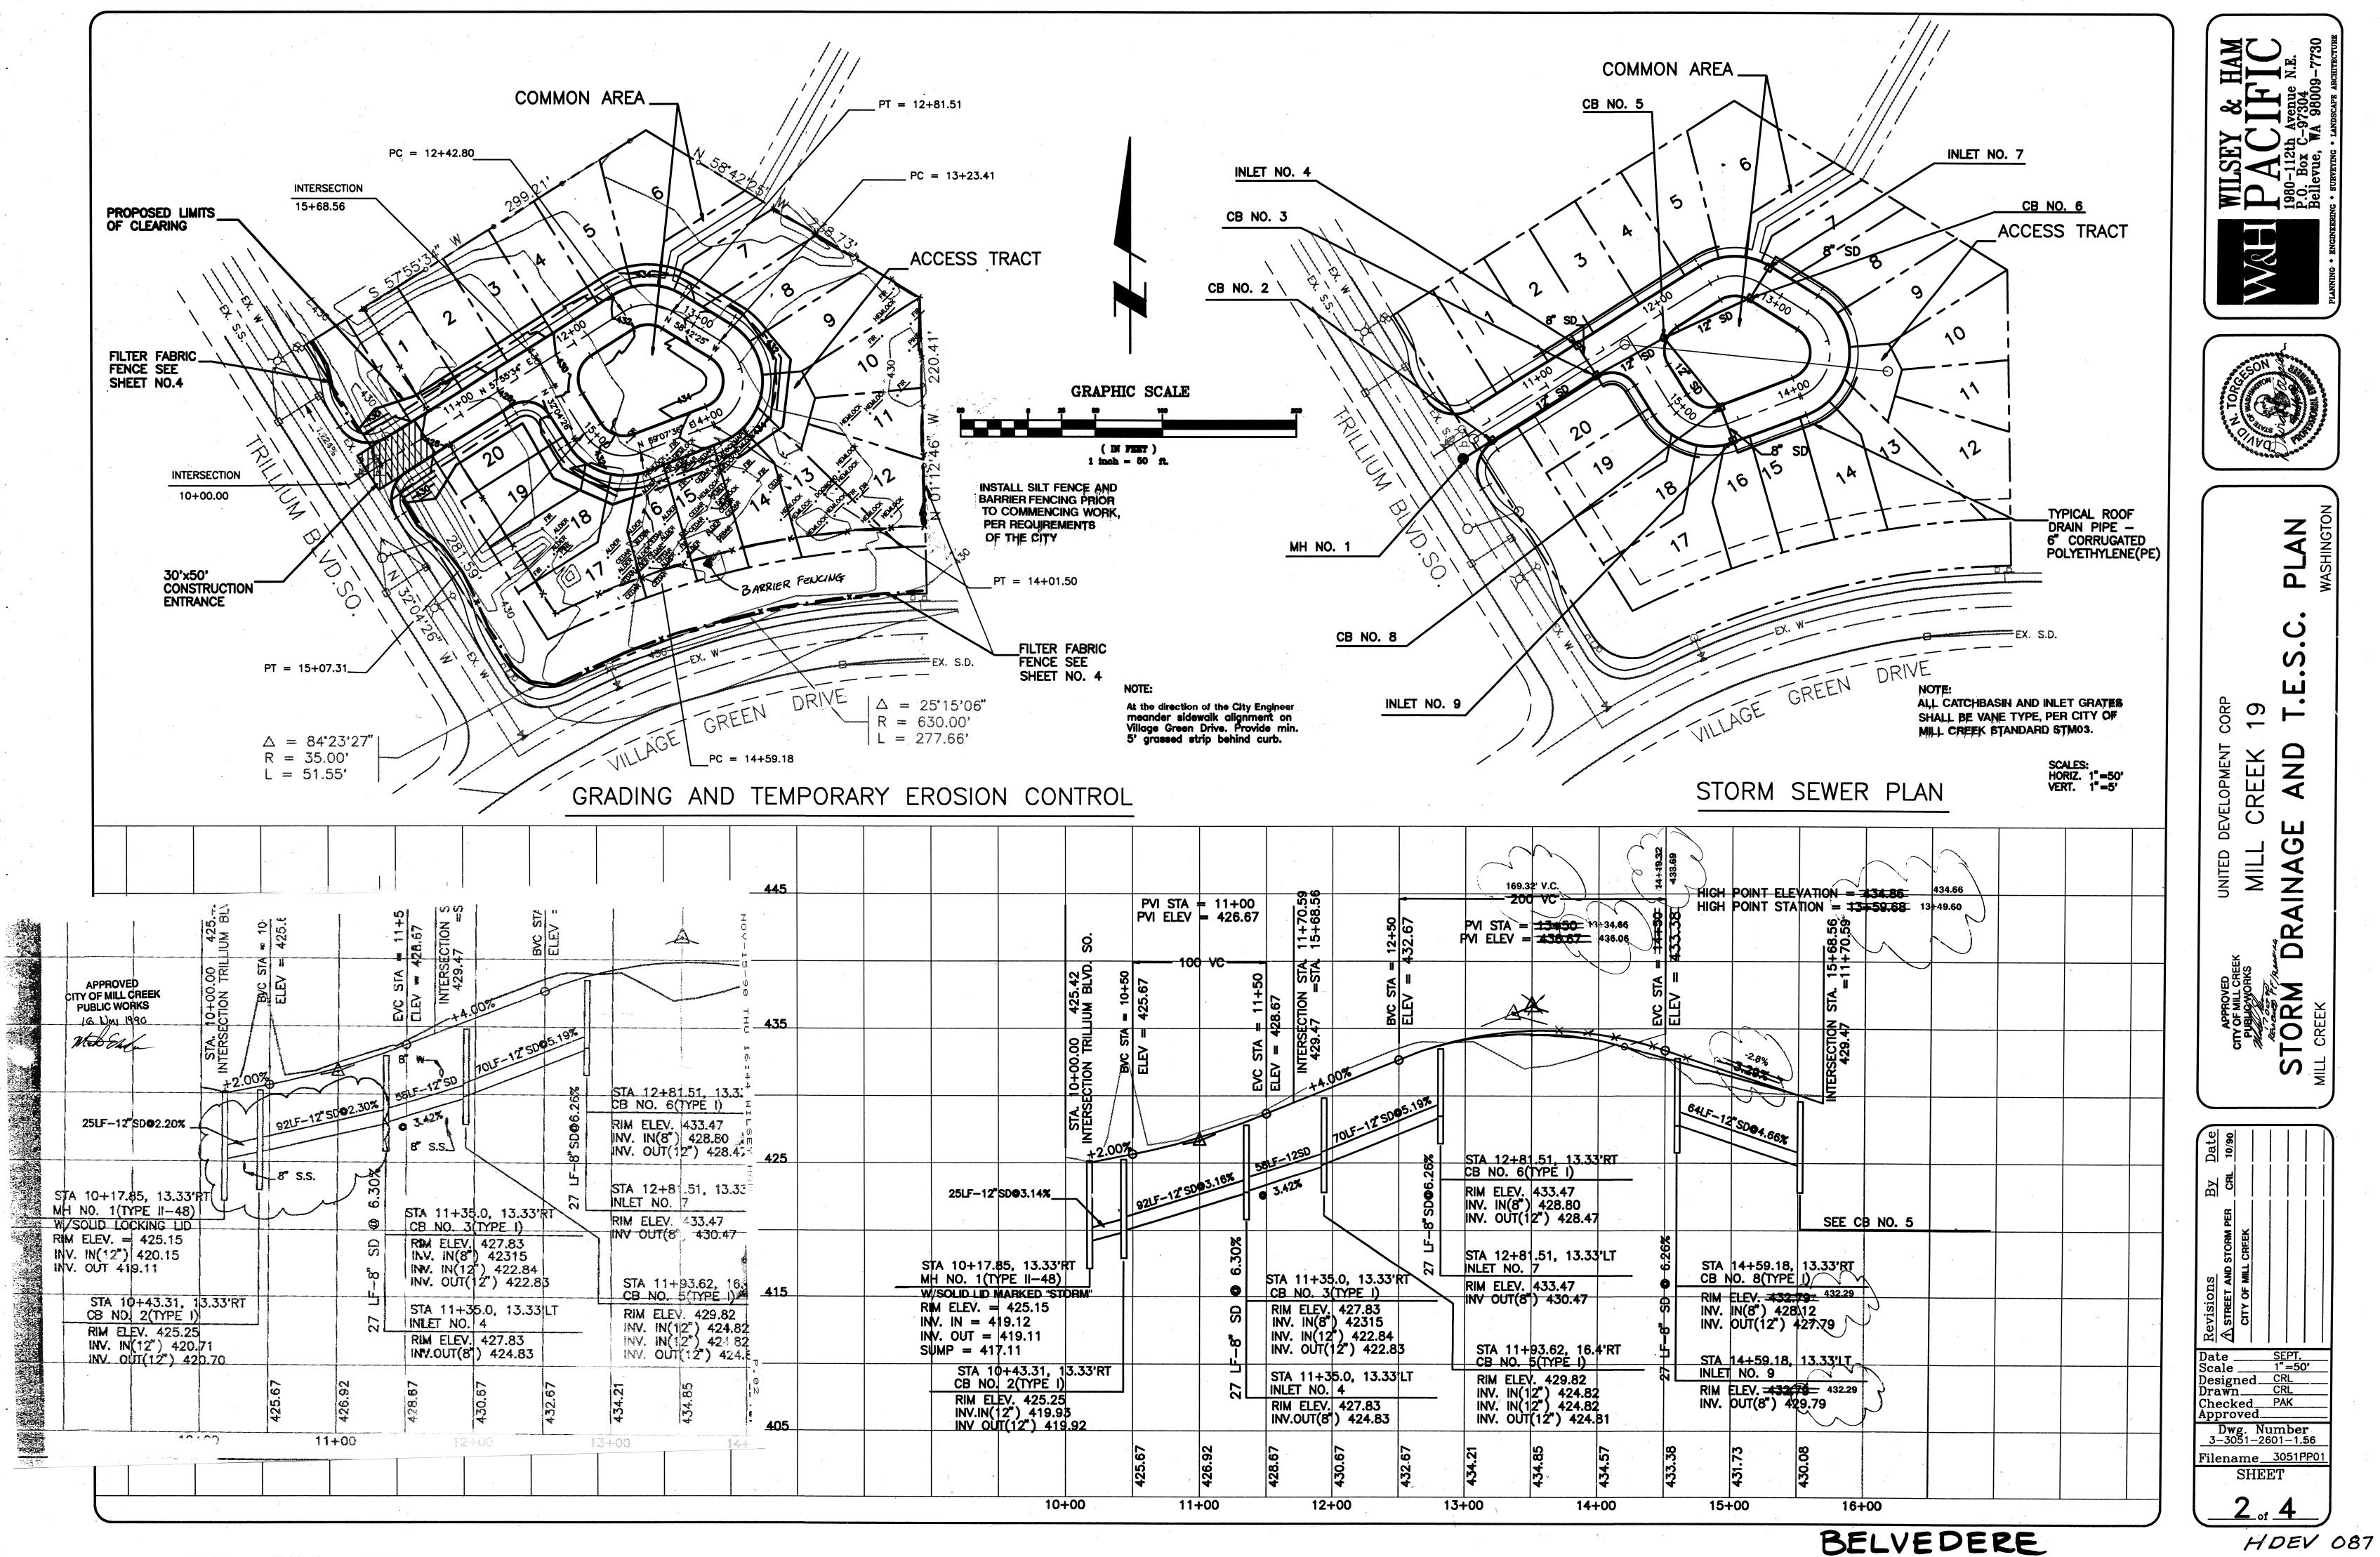

ALL TEMPORARY OR PERMANENT SIGNING IS TO BE IN ACCORDANCE WITH THE CITY OF MILL CREEK STANDARDS.

|                                                         |                                                                     |                                 |                       |                     |                                                    |                                              |                      | 169 3                                               | 2' V.C.                                                             | 14+19 22<br>14+19 22 | 433.69 |
|---------------------------------------------------------|---------------------------------------------------------------------|---------------------------------|-----------------------|---------------------|----------------------------------------------------|----------------------------------------------|----------------------|-----------------------------------------------------|---------------------------------------------------------------------|----------------------|--------|
|                                                         |                                                                     | S.                              | PVI STA =<br>PVI ELEV | = 11+00<br>= 426.67 | 11+70.59<br>15+68.56                               | 12+50                                        | H32.67               | 200                                                 | 13#50 13                                                            | +34.66               | 433.38 |
|                                                         | 105 10                                                              | 423.42<br>LIUM BLVD.<br>= 10+50 | 425.67                | = 11+50             | 28.67<br>ECTION STA                                | BVC STA =                                    |                      |                                                     | K                                                                   | EVC STA =            |        |
|                                                         |                                                                     | INTERSECTION TRIL               | ELEV                  | EVC STA :           |                                                    | 0%                                           |                      |                                                     |                                                                     | ***                  |        |
|                                                         | ŧ                                                                   | +2.00%                          |                       |                     | AF-1250                                            | 70LF-12 SD                                   |                      | STA_12+8;                                           | .51, 13.33                                                          | 'RT                  |        |
| 25LF-12"s                                               | SD <b>@</b> 3.1 <b>4%</b>                                           |                                 | 9215-12°SD            | 3.16X 9             | 3.42%                                              |                                              | 8" SD <b>0</b> 6.26% | CB NO. 6(<br>RIM ELEV.<br>INV. IN(8°)<br>INV. OUT(1 | TYPE I)<br>433.47<br>428.80<br>2") 428.47                           |                      |        |
| STA 10+17.8<br><u>MH NO. 1(TY</u><br>W/SOLID LID N      | PE II-48)                                                           |                                 |                       | <b>6</b> 6.30%      | STA 11+35<br>CB NO. 3                              | .0, 13.33'l<br>TYPE I)                       |                      | NLET NO.<br>RIM ELEV.                               | 433.47                                                              | · (                  | 0.20%  |
| RIM ELEV. =<br>INV. IN = 41<br>INV. OUT =<br>SUMP = 417 | 9.12<br>419.11                                                      |                                 |                       |                     | RIM ELEV.<br>INV. IN(8"<br>INV. IN(12<br>INV. OUT( | 427.83<br>) 42315<br>") 422.84<br>(2") 422.8 | 3                    | INV OUT(8"<br>STA 11+                               | 93.62, 16.<br>5(TYPE I)                                             | ę                    |        |
| CB NO.<br>RIM ELE<br>INV.IN(1                           | +43.31, 13<br>2(TYPE I)<br>EV. 425.25<br>2") 419.93<br>[(12") 419.9 | ]                               |                       | 27 U                | STA 11+3<br>INLET NO.<br>RIM ELEV.<br>INV.OUT(8    | 427.83                                       | LT                   | RIM ELEV<br>INV. IN(1<br>INV. IN(1                  | (. 429.82<br>2°) 424.82<br>2°) 424.82<br>(12°) 424.82<br>(12°) 424. |                      |        |
|                                                         |                                                                     |                                 |                       |                     |                                                    |                                              | 432.67               |                                                     |                                                                     |                      | 433.38 |
|                                                         | 10+0                                                                |                                 | 11-                   | -00                 | 12H                                                | -00                                          | 13-                  | + <b>00</b>                                         | 14+                                                                 | •00                  |        |

•

•

| TYPICAL 6" LOT STUB<br>EXTEND SIDE SEWER<br>TO EDGE OF UTILITY<br>EASEMENT PLUG AND MARK<br>ACCESS TRACT                                                                                                                                                                                                                                                                                                                                                                                                                                                                                                                                                                                                                                                                                                                                                                                                                                                                                                                                                                                                                                                                                                                                                                                                                                                                                                                                                                                                                                                                                                                                                                                                                                                                                                                                                                                                                                                                                                                                                                                                                                                                                                                                                                                                                                                                                                                                                                                                                                                                                                                                                                                                                                                                                                                                                                                             |                                                 |                                                                                                                                                                                                                                                                                                                                                                                                                                                                                                                                                                                                                                                                                                                                                                                                                                                                                                                                                                                                                                                                                                                                                                                                                                                                                                                                                                                                                                                                                                                                                                                                                                                                                                                                                                                                                                                                                                                                                                                                                                                                                                               | WAH WLSEY & HAM<br>PACIFY & HAM<br>1980-112th Avenue N.E.<br>P.O. Box C-97304<br>Bellevue, WA 98009-7730                                                                                                                                                                      |
|------------------------------------------------------------------------------------------------------------------------------------------------------------------------------------------------------------------------------------------------------------------------------------------------------------------------------------------------------------------------------------------------------------------------------------------------------------------------------------------------------------------------------------------------------------------------------------------------------------------------------------------------------------------------------------------------------------------------------------------------------------------------------------------------------------------------------------------------------------------------------------------------------------------------------------------------------------------------------------------------------------------------------------------------------------------------------------------------------------------------------------------------------------------------------------------------------------------------------------------------------------------------------------------------------------------------------------------------------------------------------------------------------------------------------------------------------------------------------------------------------------------------------------------------------------------------------------------------------------------------------------------------------------------------------------------------------------------------------------------------------------------------------------------------------------------------------------------------------------------------------------------------------------------------------------------------------------------------------------------------------------------------------------------------------------------------------------------------------------------------------------------------------------------------------------------------------------------------------------------------------------------------------------------------------------------------------------------------------------------------------------------------------------------------------------------------------------------------------------------------------------------------------------------------------------------------------------------------------------------------------------------------------------------------------------------------------------------------------------------------------------------------------------------------------------------------------------------------------------------------------------------------------|-------------------------------------------------|---------------------------------------------------------------------------------------------------------------------------------------------------------------------------------------------------------------------------------------------------------------------------------------------------------------------------------------------------------------------------------------------------------------------------------------------------------------------------------------------------------------------------------------------------------------------------------------------------------------------------------------------------------------------------------------------------------------------------------------------------------------------------------------------------------------------------------------------------------------------------------------------------------------------------------------------------------------------------------------------------------------------------------------------------------------------------------------------------------------------------------------------------------------------------------------------------------------------------------------------------------------------------------------------------------------------------------------------------------------------------------------------------------------------------------------------------------------------------------------------------------------------------------------------------------------------------------------------------------------------------------------------------------------------------------------------------------------------------------------------------------------------------------------------------------------------------------------------------------------------------------------------------------------------------------------------------------------------------------------------------------------------------------------------------------------------------------------------------------------|-------------------------------------------------------------------------------------------------------------------------------------------------------------------------------------------------------------------------------------------------------------------------------|
| $\frac{9}{10}$ $\frac{20}{5}$ $\frac{10}{5}$ $\frac{1}{10}$ $\frac{1}{5}$ $\frac{1}{10}$ | GRAPHIC SCALE<br>( IN FEET )<br>1 inch = 50 ft. | 3-14-91<br>AS CONSTRUCTED<br>DAN RICHARDSON<br>NOTE: SIDE SEWER CLEANOUT (TEES) ARE BEHIND SIDEWALK<br>& THEN 6" EXTENDED 10' BEYOND CLEANOUT (EES) - INTO PROPERTY                                                                                                                                                                                                                                                                                                                                                                                                                                                                                                                                                                                                                                                                                                                                                                                                                                                                                                                                                                                                                                                                                                                                                                                                                                                                                                                                                                                                                                                                                                                                                                                                                                                                                                                                                                                                                                                                                                                                           | OFILE<br>OFILE                                                                                                                                                                                                                                                                |
| EX. S.D.                                                                                                                                                                                                                                                                                                                                                                                                                                                                                                                                                                                                                                                                                                                                                                                                                                                                                                                                                                                                                                                                                                                                                                                                                                                                                                                                                                                                                                                                                                                                                                                                                                                                                                                                                                                                                                                                                                                                                                                                                                                                                                                                                                                                                                                                                                                                                                                                                                                                                                                                                                                                                                                                                                                                                                                                                                                                                             |                                                 | PLAN APPROVED:<br>BRUCE NELSON, MANAGER<br>SILVER LAKE WATER DIST.                                                                                                                                                                                                                                                                                                                                                                                                                                                                                                                                                                                                                                                                                                                                                                                                                                                                                                                                                                                                                                                                                                                                                                                                                                                                                                                                                                                                                                                                                                                                                                                                                                                                                                                                                                                                                                                                                                                                                                                                                                            | SCALES:<br>HORIZ. 1"=50'<br>VERT. 1"=5'<br>BORD UN CORP<br>VERT. 1"=5'                                                                                                                                                                                                        |
| 200 VC - HIGH POINT ELEHIGH POINT STA $A = 13+50$ $Y = 436.67$ $F = 12$                                                                                                                                                                                                                                                                                                                                                                                                                                                                                                                                                                                                                                                                                                                                                                                                                                                                                                                                                                                                                                                                                                                                                                                                                                                                                                                                                                                                                                                                                                                                                                                                                                                                                                                                                                                                                                                                                                                     | $\frac{1}{100} = \frac{434.86}{12+200}$         |                                                                                                                                                                                                                                                                                                                                                                                                                                                                                                                                                                                                                                                                                                                                                                                                                                                                                                                                                                                                                                                                                                                                                                                                                                                                                                                                                                                                                                                                                                                                                                                                                                                                                                                                                                                                                                                                                                                                                                                                                                                                                                               |                                                                                                                                                                                                                                                                               |
| STA 13+65.32, 44.47'LT<br>MH NO. 4 STA 13+65.32<br>RIM ELEV. 432.50<br>INV. OUT(8") 424.42                                                                                                                                                                                                                                                                                                                                                                                                                                                                                                                                                                                                                                                                                                                                                                                                                                                                                                                                                                                                                                                                                                                                                                                                                                                                                                                                                                                                                                                                                                                                                                                                                                                                                                                                                                                                                                                                                                                                                                                                                                                                                                                                                                                                                                                                                                                                                                                                                                                                                                                                                                                                                                                                                                                                                                                                           |                                                 | Image: series of the series | Date SEPT.                                                                                                                                                                                                                                                                    |
| S8 S8 S2 S2<                                                                                                                                                                                                                                                                                                                                                                                                                                                                                                                                                                                                                                                                                                                                                                                                                                                                                                                                                                                                                                                                                                                                                                                                                                                                                                                                                                                                                                                                                                                                                                                                                                                                                                                                                                                                                                                                                                                                                                                                                                                                                                                                                                                                                                                                                                                                                                                                                                                                                                                                                                                   | 80.0274                                         |                                                                                                                                                                                                                                                                                                                                                                                                                                                                                                                                                                                                                                                                                                                                                                                                                                                                                                                                                                                                                                                                                                                                                                                                                                                                                                                                                                                                                                                                                                                                                                                                                                                                                                                                                                                                                                                                                                                                                                                                                                                                                                               | $\begin{array}{c c} \hline Date & \underline{SEPT.} \\ Scale & 1"=50 \\ Designed & CRL \\ Drawn & CRL \\ Drawn & CRL \\ Checked & PAK \\ Approved \\ \hline Dwg. Number \\ 3-3051-2601-1.56 \\ \hline Filename & 3051SD0 \\ SHEET \\ \hline 3_{of} & 4 \\ \hline \end{array}$ |