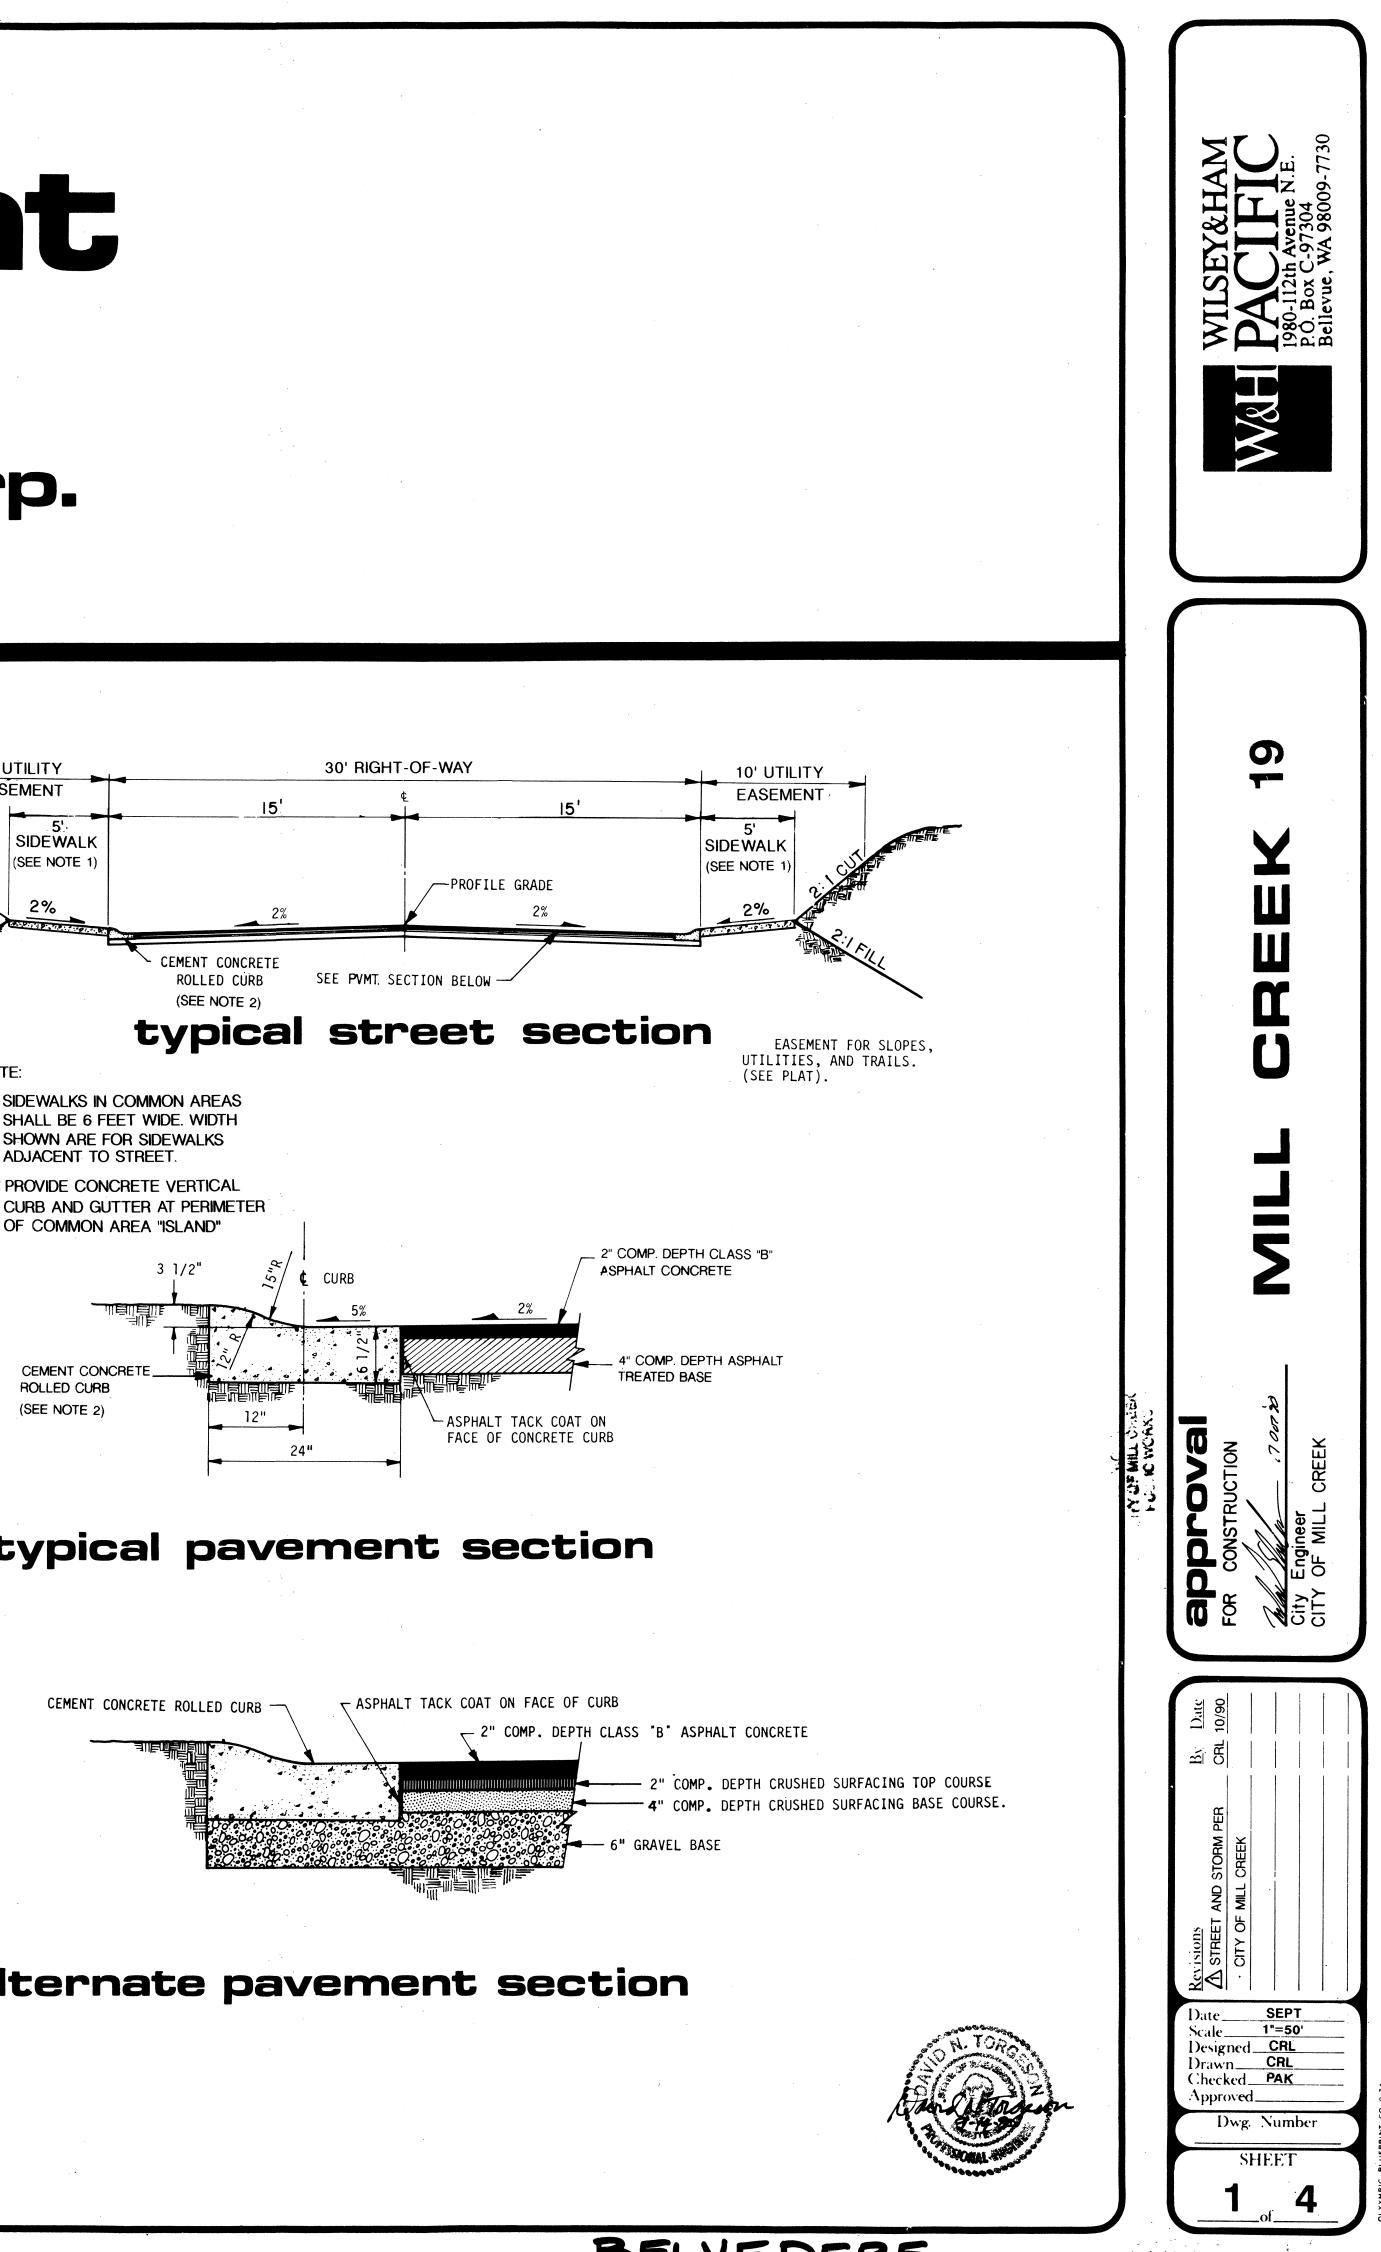

## for: united development corp.

ALL WATER AND SEWER CONSTRUCTION SHOWN ON THESE PLANE SHALL CONFORM TO DEVELOPER STANDARDS OF THE SILVER LAKE WATER

ALL ROADWAY AND STORM DRAINAGE CONSTRUCTION SHOWN ON THESE PLANS SHALL CONFORM TO STANDARD SPECIFICATIONS FOR ROAD, BRIDGE AND MUNICIPAL CONSTRUCTION, DIVISIONS 2 THROUGH 9, PUBLISHED BY THE WASHINGTON STATE DEPARTMENT OF TRANSPORTATION (WSDOT). WORK IN THE PUBLIC RIGHT-OF-WAY MAY BE SUBJECT TO ADDITIONAL REQUIREMENTS OF WSDOT AND THE CITY

ALL EARTHWORK AND STORM DRAINAGE BACKFILL SHALL BE ACCOMPLISHED IN ACCORDANCE WITH THE SPECIFICATIONS AND UNDER

IT SHALL BE THE CONTRACTOR'S RESPONSIBILITY TO LOCATE AND PROTECT FROM DAMAGE ALL EXISTING FACILITIES AT NO DIRECT COST

ALL CORRUGATED METAL PIPE SHALL BE 16 GAUGE ALUMINUM UNLESS

NO BACKFILLING OF DRAINAGE PIPES SHALL BE DONE UNTIL INSPECTED BY THE CITY OF MILL CREEK ENGINEER.

7. ALL STATIONING SHOWN ON THESE PLANS SHALL REFER TO STREET CENTERLINE STATIONING UNLESS SPECIFICALLY NOTED OTHERWISE.

ELEVATIONS SHOWN ON THE PLANS ARE BASED UPON SEA LEVEL, AS ESTABLISHED BY THE U.S. COAST AND GEODETIC SURVEY, UNLESS SPECIFICALLY STATED OTHERWISE ON THE PLANS.

BASIS OF BEARINGS IS THE WASHINGTON STATE GRID SYSTEM - NORTH

ALL TEMPORARY OR PERMANENT SIGNING IS TO BE IN ACCORDANCE WITH THE CITY OF MILL CREEK STANDARDS.

|                                                         |                                                                     |                                 |                       |                     |                                                    |                                              |                      | 169 3                                               | 2' V.C.                                                             | 14+19 22<br>14+19 22 | 433.69 |
|---------------------------------------------------------|---------------------------------------------------------------------|---------------------------------|-----------------------|---------------------|----------------------------------------------------|----------------------------------------------|----------------------|-----------------------------------------------------|---------------------------------------------------------------------|----------------------|--------|
|                                                         |                                                                     | S.                              | PVI STA =<br>PVI ELEV | = 11+00<br>= 426.67 | 11+70.59<br>15+68.56                               | 12+50                                        | H32.67               | 200                                                 | 13#50 13                                                            | +34.66               | 433.38 |
|                                                         | 105 10                                                              | 423.42<br>LIUM BLVD.<br>= 10+50 | 425.67                | = 11+50             | 28.67<br>ECTION STA                                | BVC STA =                                    |                      |                                                     | K                                                                   | EVC STA =            |        |
|                                                         |                                                                     | INTERSECTION TRIL               | ELEV                  | EVC STA :           |                                                    | 0%                                           |                      |                                                     |                                                                     | ***                  |        |
|                                                         | ŧ                                                                   | +2.00%                          |                       |                     | AF-1250                                            | 70LF-12 SD                                   |                      | STA_12+8;                                           | .51, 13.33                                                          | 'RT                  |        |
| 25LF-12"s                                               | SD <b>@</b> 3.1 <b>4%</b>                                           |                                 | 9215-12°SD            | 3.16X 9             | 3.42%                                              |                                              | 8" SD <b>0</b> 6.26% | CB NO. 6(<br>RIM ELEV.<br>INV. IN(8°)<br>INV. OUT(1 | TYPE I)<br>433.47<br>428.80<br>2") 428.47                           |                      |        |
| STA 10+17.8<br><u>MH NO. 1(TY</u><br>W/SOLID LID N      | PE II-48)                                                           |                                 |                       | <b>6</b> 6.30%      | STA 11+35<br>CB NO. 3                              | .0, 13.33'l<br>TYPE I)                       |                      | NLET NO.<br>RIM ELEV.                               | 433.47                                                              | · (                  | 0.20%  |
| RIM ELEV. =<br>INV. IN = 41<br>INV. OUT =<br>SUMP = 417 | 9.12<br>419.11                                                      |                                 |                       |                     | RIM ELEV.<br>INV. IN(8"<br>INV. IN(12<br>INV. OUT( | 427.83<br>) 42315<br>") 422.84<br>(2") 422.8 | 3                    | INV OUT(8"<br>STA 11+                               | 93.62, 16.<br>5(TYPE I)                                             | ę                    |        |
| CB NO.<br>RIM ELE<br>INV.IN(1                           | +43.31, 13<br>2(TYPE I)<br>EV. 425.25<br>2") 419.93<br>[(12") 419.9 | ]                               |                       | 27 U                | STA 11+3<br>INLET NO.<br>RIM ELEV.<br>INV.OUT(8    | 427.83                                       | LT                   | RIM ELEV<br>INV. IN(1<br>INV. IN(1                  | (. 429.82<br>2°) 424.82<br>2°) 424.82<br>(12°) 424.82<br>(12°) 424. |                      |        |
|                                                         |                                                                     |                                 |                       |                     |                                                    |                                              | 432.67               |                                                     |                                                                     |                      | 433.38 |
|                                                         | 10+0                                                                |                                 | 11-                   | -00                 | 12H                                                | -00                                          | 13-                  | + <b>00</b>                                         | 14+                                                                 | •00                  |        |